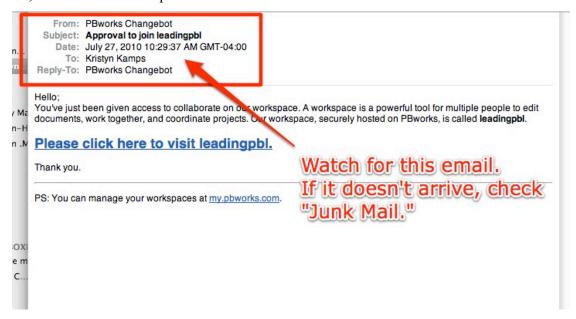

#### Step 4

Watch for your approval email. If it does not come in a reasonable amount of time, check your "Junk Mail" to see if it was routed there. If you have a PBworks account already, click the large link in the email called, "Please click here to visit leadingpbl." If you do not have a PBworks account, continue on to "Step 5" below.