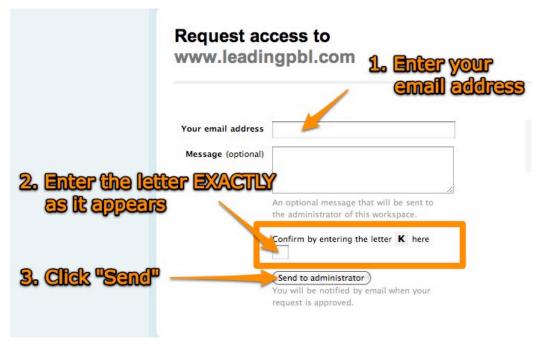

### Joining the Wiki

Joining the wiki is not hard; however, it can become quite frustrating if you miss even one step of the process. If you are having trouble, try following the directions below:

Step 1
Click the "Request Access" button on the "Front Page."



<u>Step 2</u>Enter email address, confirm, and send request to administrator.



## Step 3

An administrator will confirm your request for access as soon as it is seen.

#### Step 4

Watch for your approval email. If it does not come in a reasonable amount of time, check your "Junk Mail" to see if it was routed there. If you have a PBworks account already, click the large link in the email called, "Please click here to visit leadingpbl." If you do not have a PBworks account, continue on to "Step 5" below.



#### Step 5

If you do not have a PBWorks account, before you can proceed to the <a href="http://leadingpbl.org">http://leadingpbl.org</a> website, you will have to create an account. Click the link located after the "PS" in your approval email. The link is called "<a href="my.pbworks.com">my.pbworks.com</a>."



#### Step 6

The "my.pbworks.com" link brings you