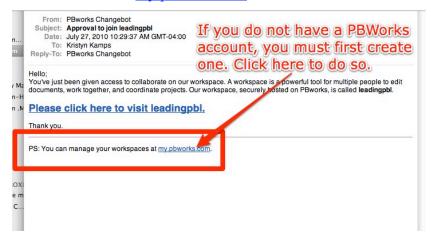

#### Step 5

If you do not have a PBWorks account, before you can proceed to the <a href="http://leadingpbl.org">http://leadingpbl.org</a> website, you will have to create an account. Click the link located after the "PS" in your approval email. The link is called "<a href="my.pbworks.com">my.pbworks.com</a>."