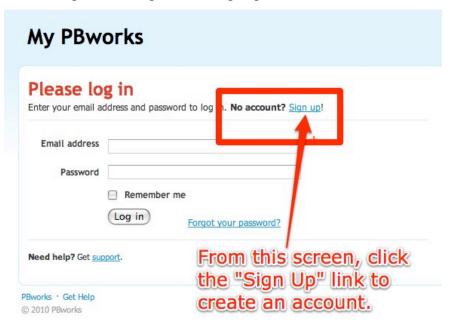

#### Step 6

The "my.pbworks.com" link brings you to the log in screen. Notice the "No account? Sign up!" link below the "Please log in" heading. Click "Sign up!" to create an account.