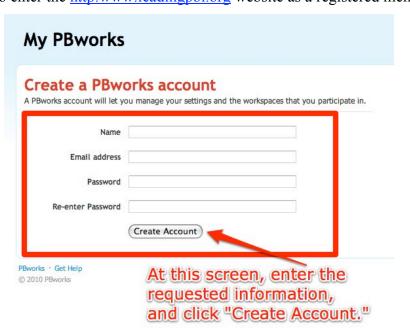

# Step 7 Enter your information, create a password, then click the "Create Account" button. From here, you will be able to enter the <a href="http://www.leadingpbl.org">http://www.leadingpbl.org</a> website as a registered member.