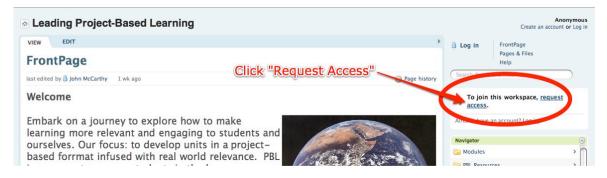

### Joining the Wiki

Joining the wiki is not hard; however, it can become quite frustrating if you miss even one step of the process. If you are having trouble, try following the directions below:

Step 1
Click the "Request Access" button on the "Front Page."